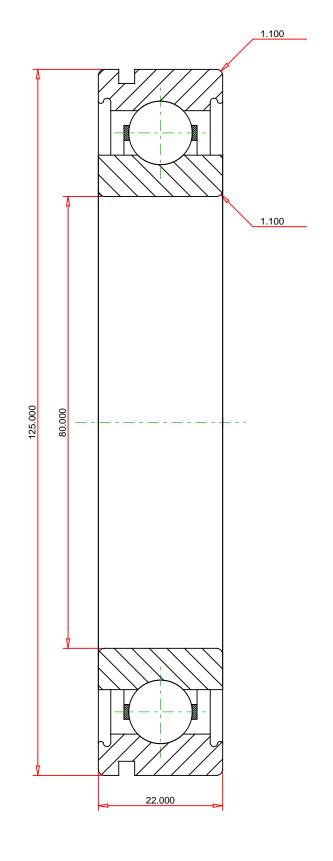

## <u>Specifications</u> | <u>Dimensions</u> | <u>Basic Load Ratings</u> | <u>Factors</u>

| Specifications – |              |               |  |  |  |
|------------------|--------------|---------------|--|--|--|
|                  | Clearance    | C0 (Normal)   |  |  |  |
|                  | Bore Size d  | 80.000 mm     |  |  |  |
|                  | Features     | O.D. Groove   |  |  |  |
|                  | Bearing Type | Standard DGBB |  |  |  |
|                  | Weight       | 0.82 Kg       |  |  |  |
|                  |              |               |  |  |  |

| Din | nensions            |            | - |
|-----|---------------------|------------|---|
|     | Outside Diameter D  | 125.000 mm |   |
|     | utside Ring Width B | 22.000 mm  |   |

| Radius Rs min 1 | 100 mm |
|-----------------|--------|
|-----------------|--------|

| Cr - Dynamic Load Rating 47.5 kN |  |
|----------------------------------|--|
| COr - Static Load Rating 39.8 kN |  |

| Fac | ctors                  |          | - |
|-----|------------------------|----------|---|
|     | Grease Reference Speed | 5800 rpm |   |
|     | Oil Reference Speed    | 8400 rpm |   |
|     |                        |          |   |